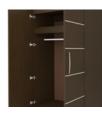

#### **Clothes Rod**

Standard clothing rod may be attached at ADA height of 48" from the floor.

# **Aluminum Inlay**

This collection is identified by  $\frac{3}{8}$ " brushed aluminum inlays.