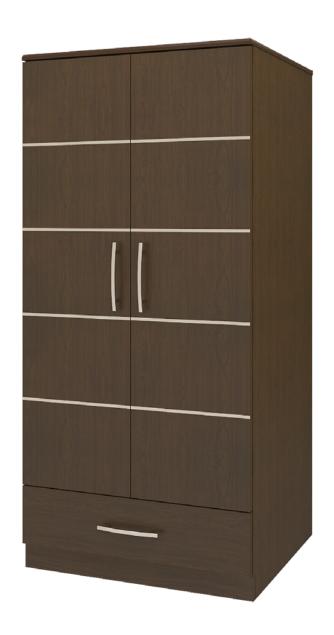

# hollywood

Double Wardrobe 1 Drawer, 2 Doors

# Double Wardrobe 1 Drawer, 2 Doors

Defined by clean lines and sparkling 3/8" brushed aluminum inlays, Kwalu's Hollywood collection transports you to the Golden Age of American cinema. This glamorous collection includes a bedside, wardrobe, chest, headboard, footboard and so much more. Completely customizable from fit to finish. The product is required to be wall mounted for safety. Using the kit provided, please follow provided instructions exactly.

Model: HLWR12 34.5W 23.75D 71H