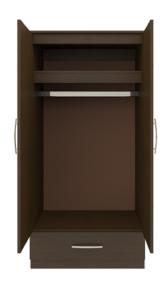

#### **Clothes Rod**

Standard clothing rod may be attached at ADA height of 48" from the floor.

#### **Drawers**

Are constructed with both dowel and mechanical fasteners for additional strength. 100lb static and dynamic load Euro Drawer Slides allow for easy opening and closing.