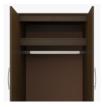

#### **Clothes Rod**

Standard clothing rod may be attached at ADA height of 48" from the floor.

# **Aluminum Inlay**

This collection is identified by  $\frac{3}{8}$ " brushed aluminum inlays.